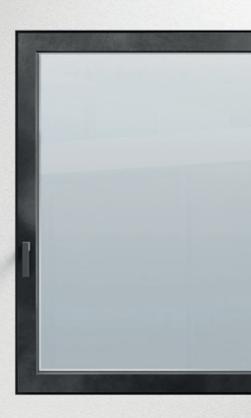

#### MINIMAL STYLE

Mistica is an all-glass window. Internally there are no useless protrusions caused by frame or hinges, while externally one can only see the beautiful transparency of glass. Given the same surface, Mistica has a total-light effect.

#### UNBREACHABLE / TAMPER-PROOF

The hidden sash has also some advantages in terms of safety because it doesn't offer any leverage points, nor the possibility of drilling holes into

Everything is made with attention to the smallest detail, like its exclusive handle: the hidden rotation mechanism matches the window's feel and is equally functional as traditional handles.

Hidden upper sliding guide