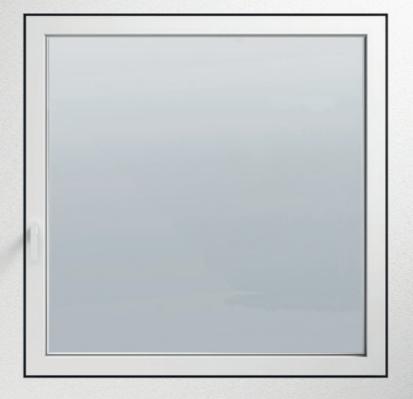

## The "cover" window

Mistica is the first window made entirely of glass, with a customizable and interchangeable design born to reflect your unique, individual style.

It enhances the beauty of glass thanks to a practical and innovative cover frame that you can assemble with a simple click!

#### MINIMAL STYLE

Mistica is an all-glass window. Internally there are no useless protrusions caused by frame or hinges, while externally one can only see the beautiful transparency of glass. Given the same surface, Mistica has a total-light effect.

#### EASILY ADAPTABLE

Mistica adapts to the needs of your home. Thanks to its flexible design, it is possible to insert this product within multiple architectonic styles.

Mistica is designed for flush fittings; nevertheless it is suited for any kind of installation. Its design is clean and simple: no frame or hinges interrupt its continuity.