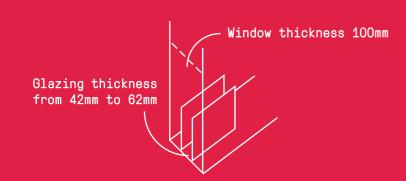

Performance

U frame Up to  $1,15 \text{ W/(m}^2\text{k})$ 

U glass Up to  $0.5 \text{ W/(m}^2\text{k})$ 

Glazing solar gain Up to 35%

Rw glass From 42dB

Thanks to state-of-the-art glass quality and avant-garde technologies Mistica easily outperforms the rest, becoming a reference point for the entire category.