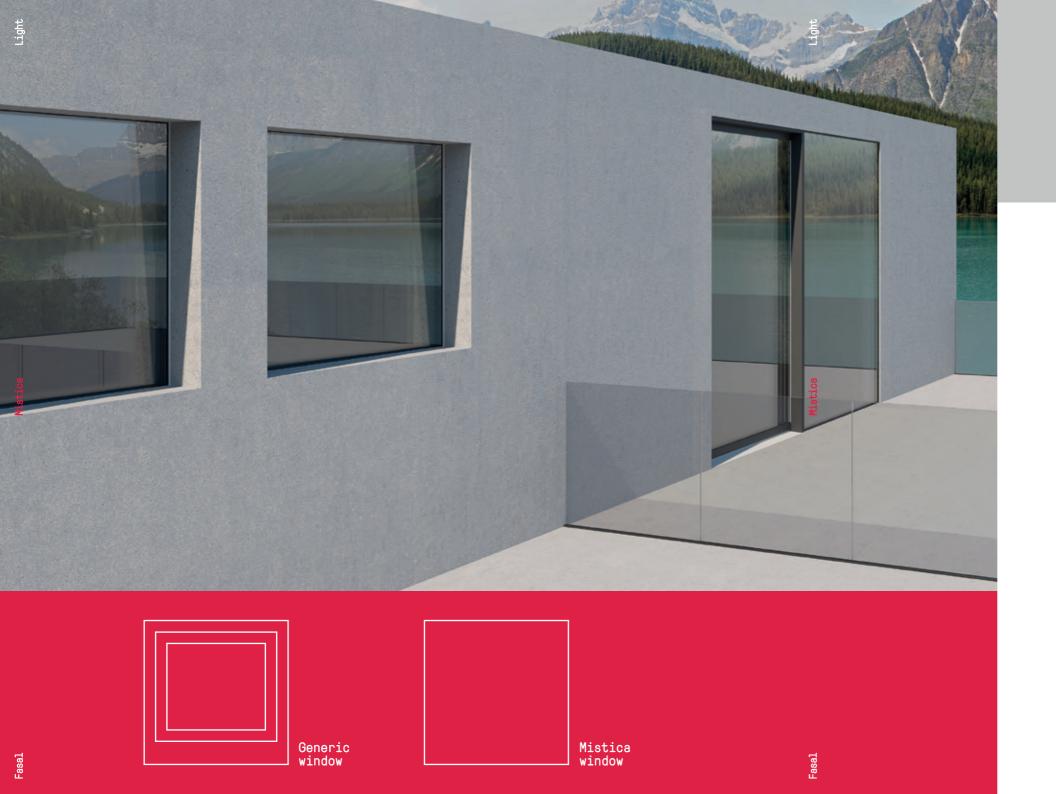

#### MINIMAL STYLE

Mistica is an all-glass window. Internally there are no useless protrusions caused by frame or hinges, while externally one can only see the beautiful transparency of glass. Given the same surface, Mistica has a total-light effect.

Thanks to a 99% glass surface, light shines through like never before. Not only: cleaning it is extremely easy and there is no need for maintenance in this design destined to last forever.

There is a harmony in its creation and assembly, given by methods and technologies matured within years of experience. Mistica has become a prodigy of innovation and safety. The sash is intelligently hidden, eliminating any external element vulnerable to attack.