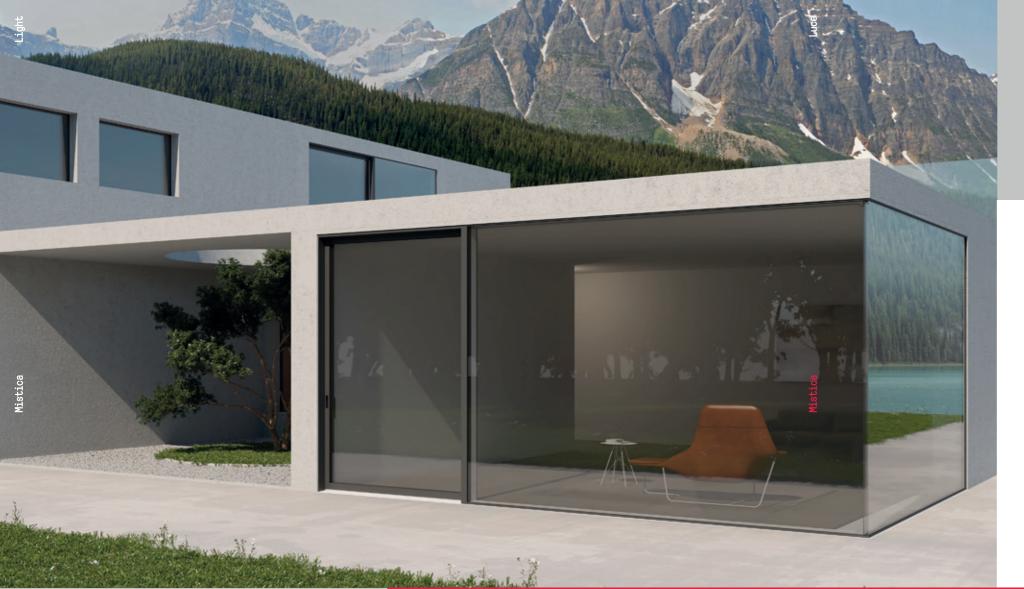

#### MINIMAL STYLE

Mistica is an all-glass window. Internally there are no useless protrusions caused by frame or hinges, while externally one can only see the beautiful transparency of glass. Given the same surface, Mistica has a total-light effect.

#### EASILY ADAPTABLE

Mistica adapts to the needs of your home. Thanks to its flexible design, it is possible to insert this product within multiple architectonic styles.

Mistica is designed for flush fittings; nevertheless it is suited for any kind of installation. Its design is clean and simple: no frame or hinges interrupt its continuity.

Mistica offer various solutions ranging from panoramic to sliding windows and doors, always maintaining its unique style.

Simplicity and purity characterize Mistica, which easily blends into any interior style.