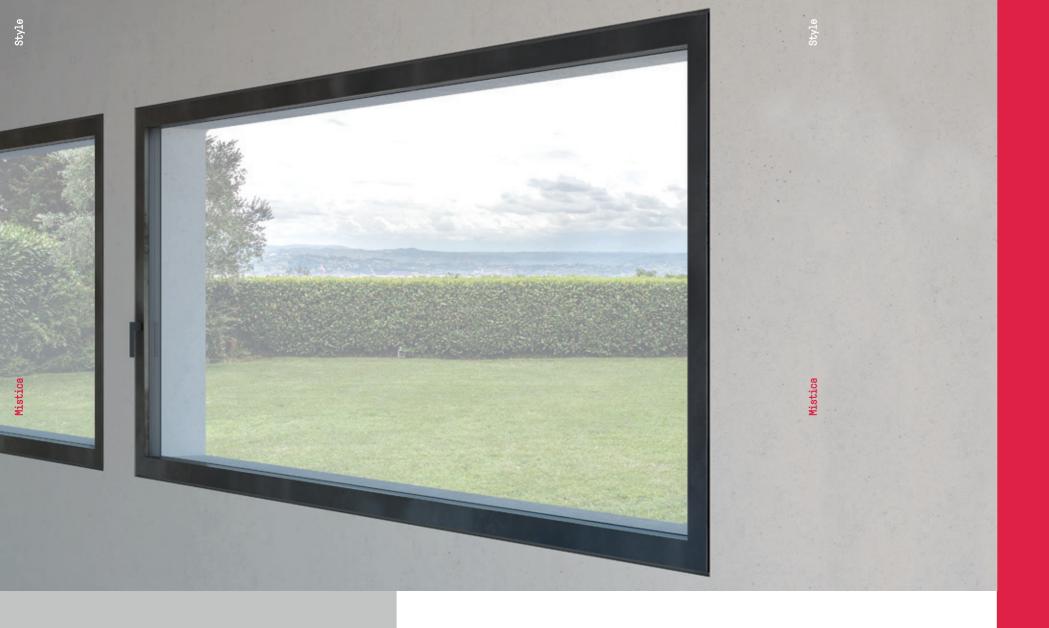

## The "cover" window

Mistica is the first window made entirely of glass, with a customizable and interchangeable design born to reflect your unique, individual style.

It enhances the beauty of glass thanks to a practical and innovative cover frame that you can assemble with a simple click!

#### MINIMAL STYLE

Mistica is an all-glass window. Internally there are no useless protrusions caused by frame or hinges, while externally one can only see the beautiful transparency of glass. Given the same surface, Mistica has a total-light effect.

#### EASILY ADAPTABLE

Mistica adapts to the needs of your home. Thanks to its flexible design, it is possible to insert this product within multiple architectonic styles.

Mistica is designed for flush fittings; nevertheless it is suited for any kind of installation. Its design is clean and simple: no frame or hinges interrupt its continuity.