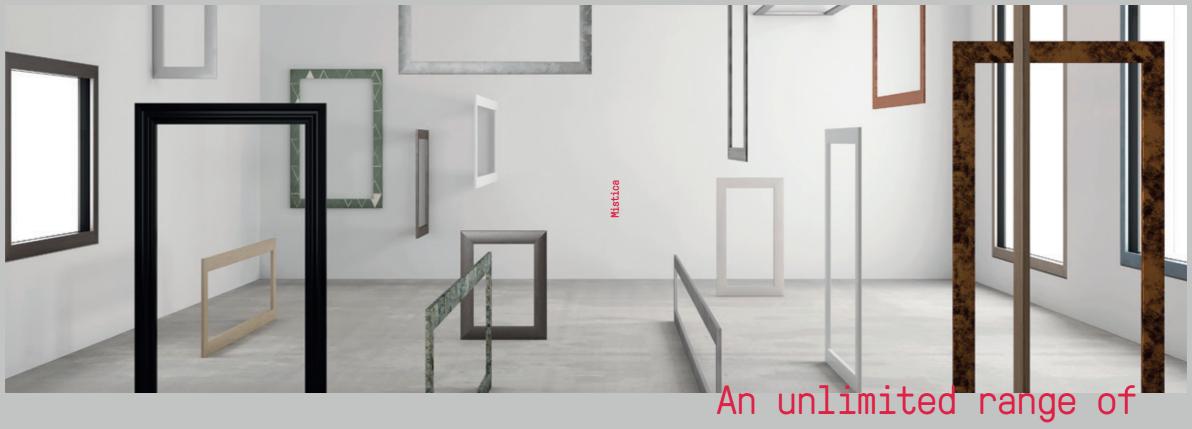

The cover is customizable starting from a single piece, allowing unlimited freedom in the choice of materials. Any kind of wood can be used, wall-paper, concrete,

COMPLEMENTARY TO THE STYLE OF YOUR HOME

### DESIGN FINISHES

The finishing touches are more refined than traditional ones for one simple reason: Mistica's cover is always and exclusively inside, therefore not subject to the atmospheric agents. Interior paints are silkier and more natural that external ones. They are simply more beautiful.

An unlimited range of finishing touches.