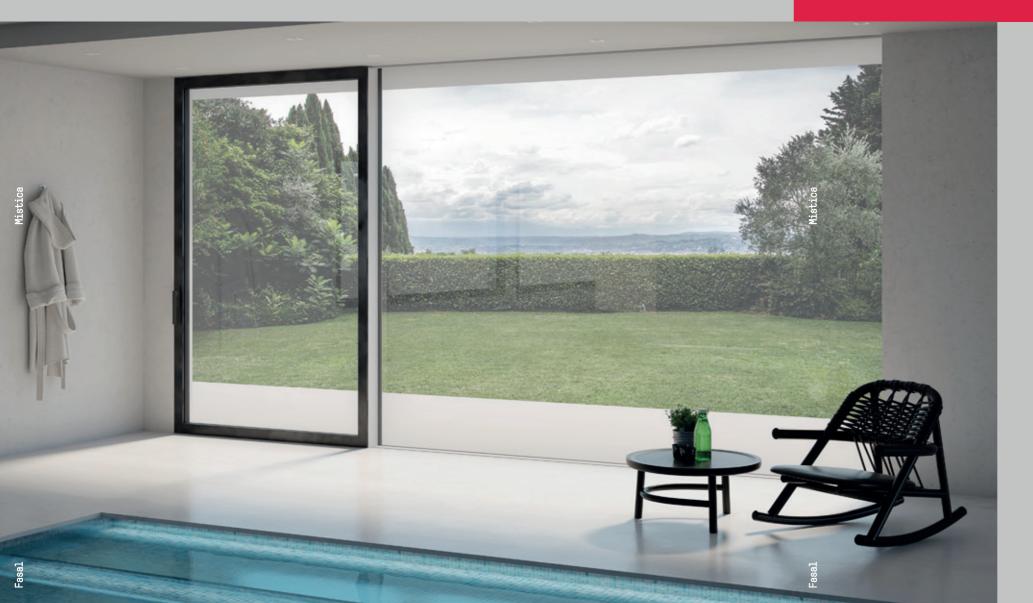

## The "cover" window

Mistica is the first window made entirely of glass, with a customizable and interchangeable design born to reflect your unique, individual style.

It enhances the beauty of glass thanks to a practical and innovative cover frame that you can assemble with a simple click!

#### MINIMAL STYLE

Mistica is an all-glass window. Internally there are no useless protrusions caused by frame or hinges, while externally one can only see the beautiful transparency of glass. Given the same surface, Mistica has a total-light effect.

Mistica offer various solutions ranging from panoramic to sliding windows and doors, always maintaining its unique style.

Simplicity and purity characterize Mistica, which easily blends into any interior style.