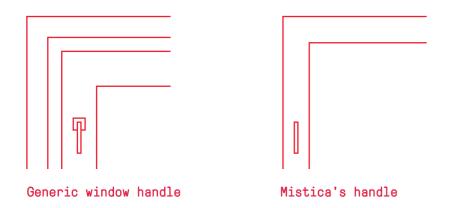

Everything is made with attention to the smallest detail, like its exclusive handle: the hidden rotation mechanism matches the window's feel and is equally functional as traditional handles.

Hidden upper sliding guide