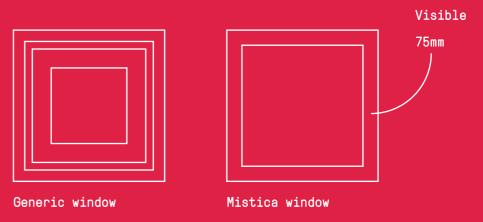

#### MINIMAL STYLE

Mistica is an all-glass window. Internally there are no useless protrusions caused by frame or hinges, while externally one can only see the beautiful transparency of glass. Given the same surface, Mistica has a total-light effect.

Thanks to a 99% glass surface, light shines through like never before. Not only: cleaning it is extremely easy and there is no need for maintenance in this design destined to last forever.

There is a harmony in its creation and assembly, given by methods and technologies matured within years of experience. Mistica has become a prodigy of innovation and safety. The sash is intelligently hidden, eliminating any external element vulnerable to attack.