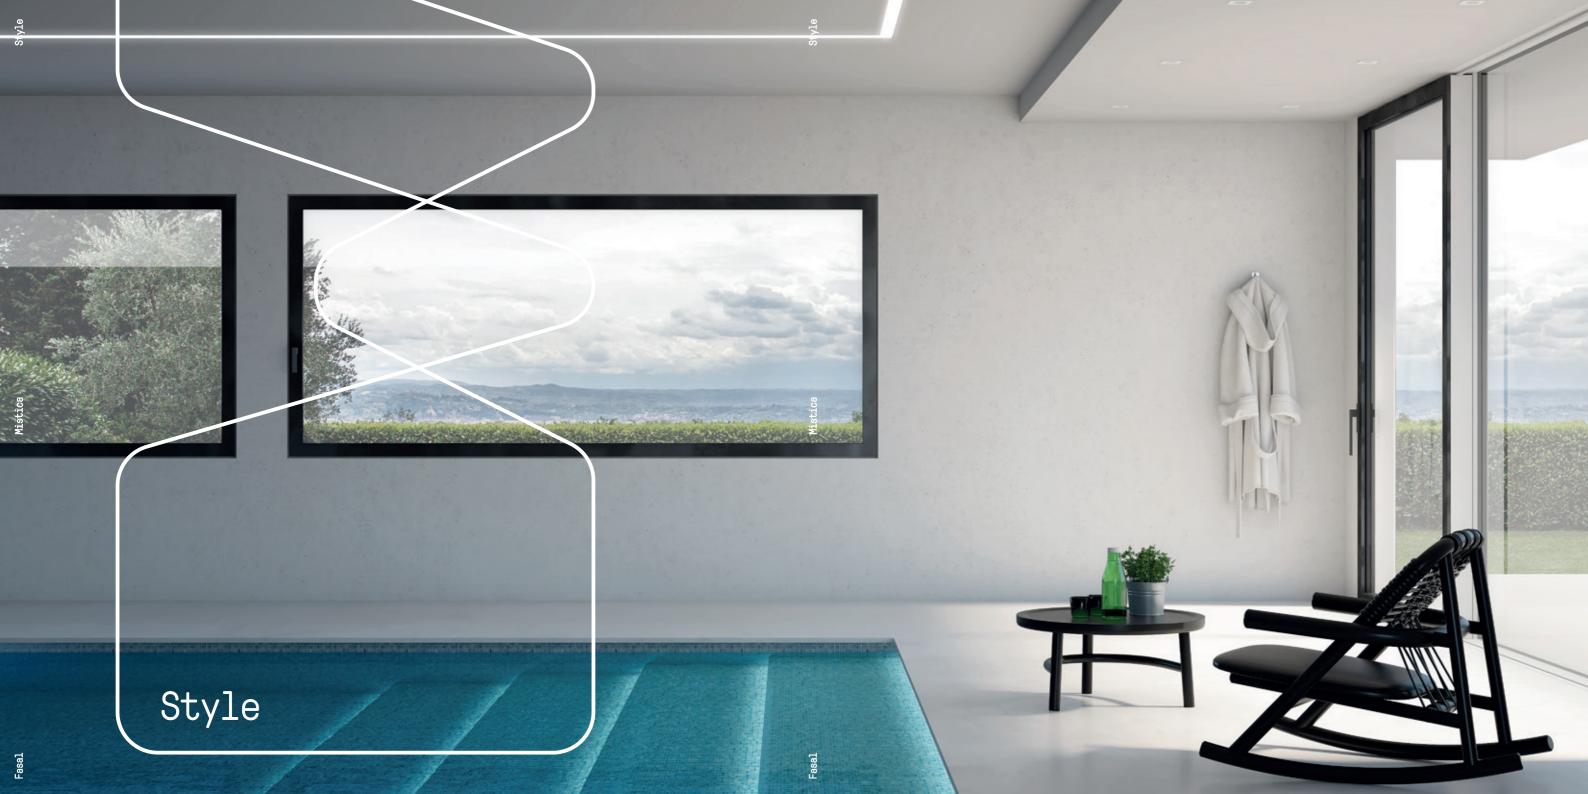

#### MINIMAL STYLE

Mistica is an all-glass window. Internally there are no useless protrusions caused by frame or hinges, while externally one can only see the beautiful transparency of glass. Given the same surface, Mistica has a total-light effect.

Mistica offer various solutions ranging from panoramic to sliding windows and doors, always maintaining its unique style.

Simplicity and purity characterize Mistica, which easily blends into any interior style.

Thanks to a 99% glass surface, light shines through like never before. Not only: cleaning it is extremely easy and there is no need for maintenance in this design destined to last forever.

There is a harmony in its creation and assembly, given by methods and technologies matured within years of experience. Mistica has become a prodigy of innovation and safety. The sash is intelligently hidden, eliminating any external element vulnerable to attack.